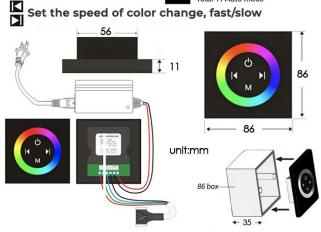

## **Touch Panel Control**

Turn On/Off Control

M Auto mode setting

All dimensions and specifications are nominal and may vary. Use actual products for accuracy in critical situations.