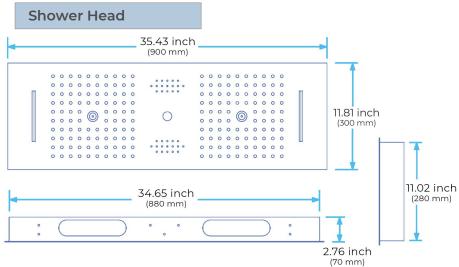

Shower Head Size: 900\*300 mm

Showerheads Install: Embedded Ceiling Mounted

Concealed Mixer Install: Wall-Mounted

LED Shower Head Functions: Rainfall, Waterfall, Mist,

Water Column

Water Pressure: 0.3 MPA

Water Flow: 16L/min~28L/min

## **Bath**Select **Shower Mixer Hand Shower** Unit: mm 1.26" (32 mm) Ø 4.3" (110 mm) Material: Brass 9.5" (242 mm) Embedded Depth: 80mm Thread: G1/2 Product shown is only for installation display purpose **Shower Mixer Connections** 2.76"/70mm : C 35.43"/900mm 11.81"/300mm Spout 2.5" 24.88"/632mm 2.5" 5.75" G1/2 4.72"/140mm 5.12"/130mm Hot Cold water Unit: mm Hot water Mixer water **Body Jet FEATURES** Material: Brass 0 0 0 0 0 0 0 Base Plate Height: 5-1/8" 0 0 0 0 0 0 0 Base Plate Width: 5-1/8" 3.1" (79 mm) 1/2" -14NPT (13mm) 4.7" (120 mm) 0 0 0 0 0 0 Jet Surface Area: 3-1/8" Surface Depth: 1/4" 0 0 0 0 0 0 0 Adjustment Angle: 5° 0 0 0 0 0 0 0 Male NPT Connection: 1/2" Maximum Flow Rate: 2.5 GPM (9.5L/min) max @ 80 psi 0.3" **3.1"** (79 mm) 5.1" (130 mm) 2.7" (70 mm)