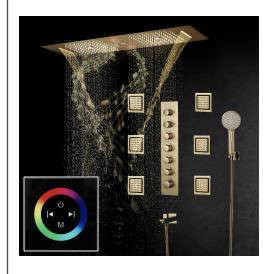

## LED TOUCH PANEL CONTROLLED THERMOSTATIC RECESSED CEILING BRUSHED GOLD MOUNT RAINFALL WATER COLUMN MIST SHOWER SYSTEM WITH ROUND HAND SHOWER AND BODY JETS SPECIFICATIONS

Shower Panel / Hose Material: 304 Stainless Steel

Shower Head Size: 900\*300 mm

Showerheads Install: Embedded Ceiling Mounted

Concealed Mixer Install: Wall-Mounted

LED Shower Head Functions: Rainfall, Waterfall, Mist,

Water Column

Water Pressure: 0.3 MPA

Water Flow: 16L/min~28L/min

Shower Accessories Material: Brass

LED Light: Need to Connect Power

LED Light Color: 64 Color Shower Hose Length: 1.5M AC: 100-265V 50/60Hz Music: Need Bluetooth

## Water Column Speaker × 2 Mist × 2 Rain Speaker × 2 Nist × 2 Rain Net Weight: 18kg Water Pressure: 0.3-0.5MPA

Shower Flow Rate: 16-28L/min

Product shown is only for installation display purpose